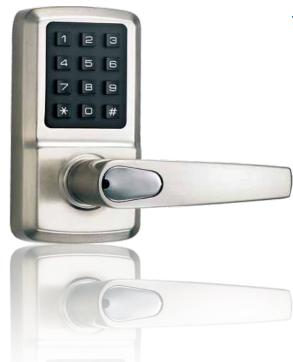

## ★ SK5 Features

- C Intelligent Auto-Locking design.
- C Temporary code design for unexpected use.
- © 2 unlocking methods: Code & override key.
- Code Memory remains after battery replacement.
- C 3 Emergency Override Keys in case of emergency.
- Low Battery Alert: beeping when battery is running low.
- Metallic exterior that gives a more delicate appearance.
- Over one million sets of code possibilities to raise security.
- Stand-alone and Wireless (easy, and effortless installation)