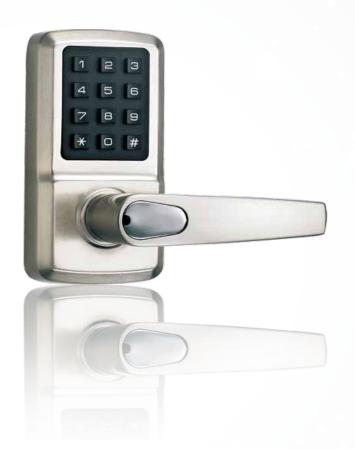

# SK 5 Keypad lock

With its simple operation, easy installation and unadorned refinement, the SK5 is our best selling product.

US Patent NO.7543469

Application: residentials, offices, rentals...

### **SK5** Features

- c Temporary code design for visitors.
- 2 unlocking methods: codes and override keys
- c Stand-alone and wireless and easy and effortless installation.
- Intelligent auto-locking design with card memory function.
- Over one million sets of code possibilities to raise security.
- Metallic exterior that gives a more delicated appearance.