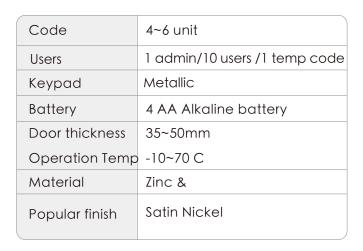

# SK 5 Keypad lock

With its simple operation, easy installation and unadorned refinement, the SK5 is our best selling product.

US Patent NO.7543469

Application: residentials, offices, rentals...

### **SK5** Features

- c Temporary code design for visitors.
- 2 unlocking methods: codes and override keys
- c Stand-alone and wireless and easy and effortless installation.
- Intelligent auto-locking design with card memory function.
- Over one million sets of code possibilities to raise security.
- Metallic exterior that gives a more delicated appearance.

## ★ SK5 Features

- C Intelligent Auto-Locking design.
- C Temporary code design for unexpected use.
- © 2 unlocking methods: Code & override key.
- Code Memory remains after battery replacement.
- C 3 Emergency Override Keys in case of emergency.
- Low Battery Alert: beeping when battery is running low.
- Metallic exterior that gives a more delicate appearance.
- Over one million sets of code possibilities to raise security.
- Stand-alone and Wireless (easy, and effortless installation)