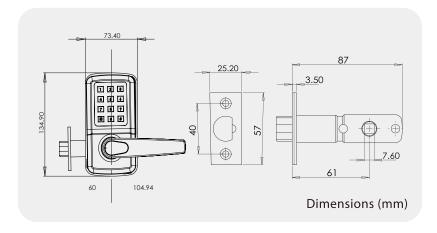

# SK 5 Keypad lock

With its simple operation, easy installation and unadorned refinement, the SK5 is our best selling product.

US Patent NO.7543469

Application: residentials, offices, rentals...

### **SK5** Features

- c Temporary code design for visitors.
- 2 unlocking methods: codes and override keys
- c Stand-alone and wireless and easy and effortless installation.
- Intelligent auto-locking design with card memory function.
- Over one million sets of code possibilities to raise security.
- Metallic exterior that gives a more delicated appearance.

## ★ SK5 Features

- C Intelligent Auto-Locking design.
- C Temporary code design for unexpected use.
- © 2 unlocking methods: Code & override key.
- Code Memory remains after battery replacement.
- C 3 Emergency Override Keys in case of emergency.
- Low Battery Alert: beeping when battery is running low.
- Metallic exterior that gives a more delicate appearance.
- Over one million sets of code possibilities to raise security.
- Stand-alone and Wireless (easy, and effortless installation)