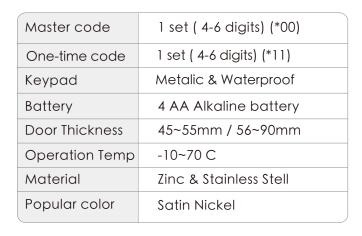

### SR6/SH6 Features

- Over one million sets of code possibilites.
- 2 unlocking methods: codes and override keys
- c Stand-alone and wireless and battery low alert.
- Exculisve single entry code and extra deadbolt design.
- Metallic exterior that gives a more delicated appearance.
- Intelligent auto-locking design with code memory function.

### ★ SK6 Features

- Over one million code possibilities.
- 2 unlocking methods: code & override key.
- Code Memory remains after battery replacement.
- C 3 Emergency Override Keys in case of emergency.
- C Stand-alone and Wireless and uses only 4 batteries.
- Intelligent Auto-Locking and extra deadbolt design.
- C Battery Low Alert: beeping when battery is running low.
- Metallic exterior that gives a more delicate appearance.