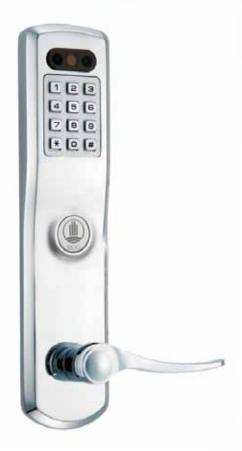

## SK 6 Keypad Lock

Its simple lines and graceful curves outline this lavish yet low-key work of industrial design, leading you to cutting edge of fashion

Application: Residentials, offices...

### ★ SK6 Features

- Over one million code possibilities.
- 2 unlocking methods: code & override key.
- Code Memory remains after battery replacement.
- C 3 Emergency Override Keys in case of emergency.
- C Stand-alone and Wireless and uses only 4 batteries.
- Intelligent Auto-Locking and extra deadbolt design.
- C Battery Low Alert: beeping when battery is running low.
- Metallic exterior that gives a more delicate appearance.