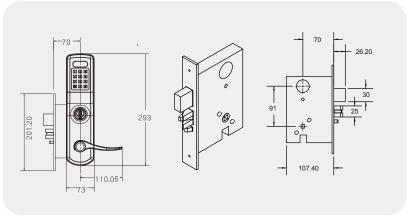

## SK 6 Keypad Lock

Its simple lines and graceful curves outline this lavish yet low-key work of industrial design, leading you to cutting edge of fashion

Application: Residentials, offices...