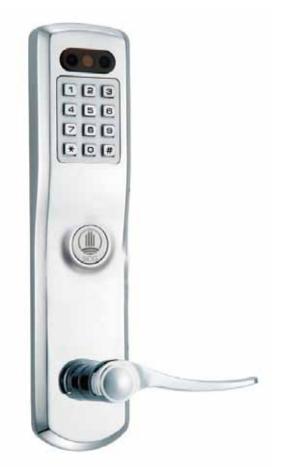

## SK 6 Keypad Lock

Its simple lines and graceful curves outline this lavish yet low-key work of industrial design, leading you to cutting edge of fashion

Application: Residentials, offices...

### ★ SK6 Features

- Over one million code possibilities.
- 2 unlocking methods: code & override key.
- Code Memory remains after battery replacement.
- C 3 Emergency Override Keys in case of emergency.
- C Stand-alone and Wireless and uses only 4 batteries.
- Intelligent Auto-Locking and extra deadbolt design.
- C Battery Low Alert: beeping when battery is running low.
- Metallic exterior that gives a more delicate appearance.