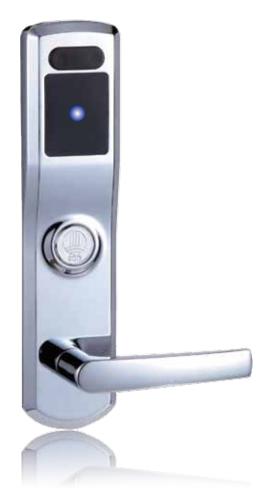

# SR6/SH6 RFID Lock

In meeting with the demands of modern hotels and commercial buildings, the SR/H6 uses a simple yet delicate design that creates a comfortable and pleasent environment.

- \* SR6 for residnetials,
- \* SH6 goes with locking system

## SR6/SH6 Features

- c 2 unlocking methods: cards and override keys
- Stand-alone and wireless and battery low alert.
- o Intelligent auto-locking design with card memory function.
- Adopt RFID Mifare encryption technology that raises security.
- Metallic exterior that gives a more delicated appearance.

## ¥ SR/H6 Features

- Untelligent Auto-Locking design.
- One Card Solution: 13.56 MHz platform.
- C 2 unlocking methods: Card & override key.
- Card Memory remains after battery replacement.
- C 3 Emergency Override Keys in case of emergency.
- Stand-alone and Wireless and uses only 4 batteries.
- © Battery Low Alert: beeping when battery is running low.
- Metallic exterior that gives a more delicate appearance.