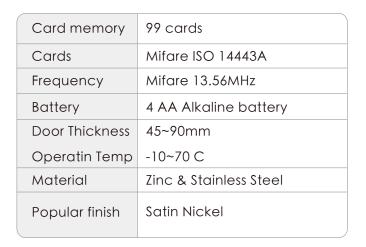

## SR6/SH6 Features

- c 2 unlocking methods: cards and override keys
- Stand-alone and wireless and battery low alert.
- o Intelligent auto-locking design with card memory function.
- Adopt RFID Mifare encryption technology that raises security.
- Metallic exterior that gives a more delicated appearance.

## ¥ SR/H6 Features

- Untelligent Auto-Locking design.
- One Card Solution: 13.56 MHz platform.
- C 2 unlocking methods: Card & override key.
- Card Memory remains after battery replacement.
- C 3 Emergency Override Keys in case of emergency.
- Stand-alone and Wireless and uses only 4 batteries.
- © Battery Low Alert: beeping when battery is running low.
- Metallic exterior that gives a more delicate appearance.