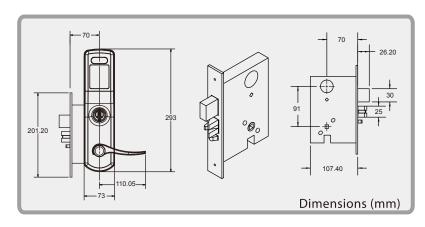

# SR6/SH6 RFID Lock

In meeting with the demands of modern hotels and commercial buildings, the SR/H6 uses a simple yet delicate design that creates a comfortable and pleasent environment.

- \* SR6 for residnetials,
- \* SH6 goes with locking system