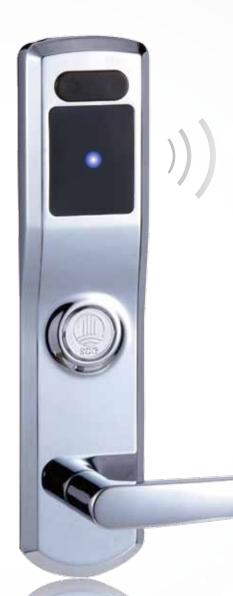

# SR6/SH6 RFID Lock

In meeting with the demands of modern hotels and commercial buildings, the SR/H6 uses a simple yet delicate design that creates a comfortable and pleasent environment.

- \* SR6 for residnetials,
- \* SH6 goes with locking system

## SR6/SH6 Features

- c 2 unlocking methods: cards and override keys
- Stand-alone and wireless and battery low alert.
- o Intelligent auto-locking design with card memory function.
- Adopt RFID Mifare encryption technology that raises security.
- Metallic exterior that gives a more delicated appearance.

## ¥ SR/H6 Features

- Untelligent Auto-Locking design.
- One Card Solution: 13.56 MHz platform.
- C 2 unlocking methods: Card & override key.
- Card Memory remains after battery replacement.
- C 3 Emergency Override Keys in case of emergency.
- Stand-alone and Wireless and uses only 4 batteries.
- © Battery Low Alert: beeping when battery is running low.
- Metallic exterior that gives a more delicate appearance.