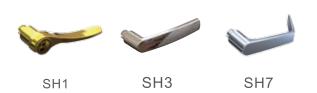

s

- c 2 unlocking methods: cards and override keys
- Stand-alone and wireless and battery low alert.
- o Intelligent auto-locking design with card memory function.
- Adopt RFID Mifare encryption technology that raises security.
- Metallic exterior that gives a more delicated appearance.



# Creating a Secure & Tasteful Lifestyle

## ¥ SR/H6 Features

- Untelligent Auto-Locking design.
- One Card Solution: 13.56 MHz platform.
- C 2 unlocking methods: Card & override key.
- Card Memory remains after battery replacement.
- C 3 Emergency Override Keys in case of emergency.
- Stand-alone and Wireless and uses only 4 batteries.
- © Battery Low Alert: beeping when battery is running low.
- Metallic exterior that gives a more delicate appearance.

#### Colors of fashion



#### Lever Selection