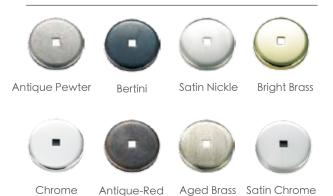

s...

## SR6/SH6 Features

- c 2 unlocking methods: cards and override keys
- Stand-alone and wireless and battery low alert.
- o Intelligent auto-locking design with card memory function.
- Adopt RFID Mifare encryption technology that raises security.
- Metallic exterior that gives a more delicated appearance.



# Creating a Secure & Tasteful Lifestyle

## ¥ SR/H6 Features

- Untelligent Auto-Locking design.
- One Card Solution: 13.56 MHz platform.
- C 2 unlocking methods: Card & override key.
- Card Memory remains after battery replacement.
- C 3 Emergency Override Keys in case of emergency.
- Stand-alone and Wireless and uses only 4 batteries.
- © Battery Low Alert: beeping when battery is running low.
- Metallic exterior that gives a more delicate appearance.

#### Colors of fashion



#### Lever Selection