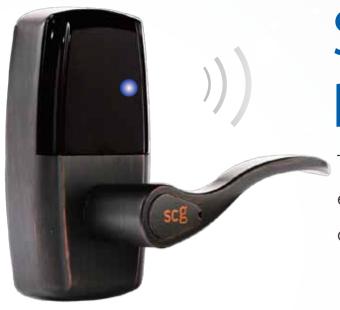

# SR500/SH500 RFID Lock

The foundation of it is down to earth simplicity for you to relax and be at ease in the room.

- \* SR500 for residnetials,
- \* SH500 goes with locking system

US Patent NO.7543469

### SR/H500 Features

- 2 unlocking methods: cards and override keys
- Stand-alone and wireless and easy and effortless installation.
- o Intelligent auto-locking design with card memory function.
- Adopt RFID Mifare encryption technology that raises security
- Metallic exterior that gives a more delicated appearance.

## Creating a Secure & Tasteful Lifestyle

- C Intelligent Auto-Locking design.
- One Card Solution: 13.56 MHz platform.
- C 2 unlocking methods: Card & override key.
- Card Memory remains after battery replacement.
- C 3 Emergency Override Keys in case of emergency.
- Low Battery Alert: beeping when battery is running low.
- Metallic exterior that gives a more delicate appearance.
- Stand-alone and Wireless (easy, and effortless installation)