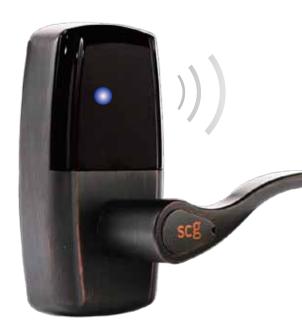

# SR500/SH500 RFID Lock

The foundation of it is down to earth simplicity for you to relax and be at ease in the room.

- \* SR500 for residnetials,
- \* SH500 goes with locking system

US Patent NO.7543469

### SR/H500 Features

- 2 unlocking methods: cards and override keys
- Stand-alone and wireless and easy and effortless installation.
- o Intelligent auto-locking design with card memory function.
- Adopt RFID Mifare encryption technology that raises security
- Metallic exterior that gives a more delicated appearance.

## Creating a Secure & Tasteful Lifestyle

- C Intelligent Auto-Locking design.
- One Card Solution: 13.56 MHz platform.
- C 2 unlocking methods: Card & override key.
- Card Memory remains after battery replacement.
- C 3 Emergency Override Keys in case of emergency.
- Low Battery Alert: beeping when battery is running low.
- Metallic exterior that gives a more delicate appearance.
- Stand-alone and Wireless (easy, and effortless installation)