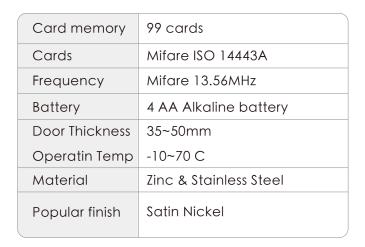

### SR/H500 Features

- 2 unlocking methods: cards and override keys
- Stand-alone and wireless and easy and effortless installation.
- o Intelligent auto-locking design with card memory function.
- Adopt RFID Mifare encryption technology that raises security
- Metallic exterior that gives a more delicated appearance.

## Creating a Secure & Tasteful Lifestyle

- C Intelligent Auto-Locking design.
- One Card Solution: 13.56 MHz platform.
- C 2 unlocking methods: Card & override key.
- Card Memory remains after battery replacement.
- C 3 Emergency Override Keys in case of emergency.
- Low Battery Alert: beeping when battery is running low.
- Metallic exterior that gives a more delicate appearance.
- Stand-alone and Wireless (easy, and effortless installation)