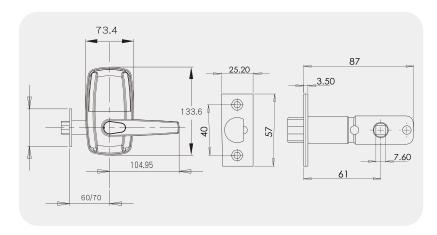

ess and easy and effortless installation.
- o Intelligent auto-locking design with card memory function.
- Adopt RFID Mifare encryption technology that raises security
- Metallic exterior that gives a more delicated appearance.

## Creating a Secure & Tasteful Lifestyle



- C Intelligent Auto-Locking design.
- One Card Solution: 13.56 MHz platform.
- C 2 unlocking methods: Card & override key.
- Card Memory remains after battery replacement.
- C 3 Emergency Override Keys in case of emergency.
- Low Battery Alert: beeping when battery is running low.
- Metallic exterior that gives a more delicate appearance.
- Stand-alone and Wireless (easy, and effortless installation)



#### Colors of fashion





**Bright Brass** 











Chrome

Antique-Red

Aged Brass Satin Chrome

### Lever