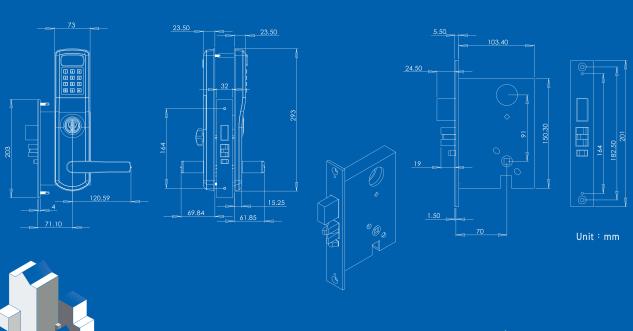

| Memory          | 99 Sets of Codes or Cards                    |
|-----------------|----------------------------------------------|
| Frequency       | Mifare 14443A / 13.56MHz                     |
| Code digits     | 4-8 digits                                   |
| Battery         | 4 AA Alkaline battery                        |
| Door thickness  | 45-100mm                                     |
| Operation Temp. | -10~70 °C (excluding battery)                |
| Material        | Stainless Steel / Zinc-Alloy                 |
| Finish          | Satin Nickel, Aged Brass,<br>Chrome and more |