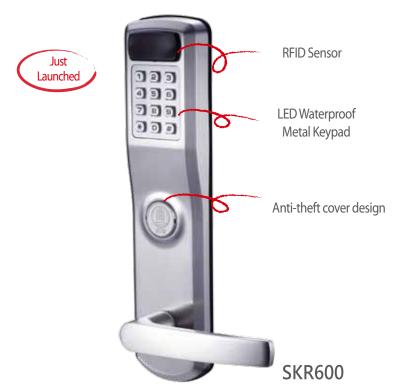

## Fashion Design & Classical Esthetics

**SCg** launches its 2011 killer product, SKR600, which is based on scg most popular design of minimalism and consumer inquiries. It combines RFID and Digital code technology providing 3-way unlocking system. With RFID Mifare system, it reaches One-Card solution and brings in possibilities to integrate with many different applications, such as mass transportation system, ID cards, and office security, etc.

### **∜** SKR600 Features

- Individual Code / Card Deletion Function
- Passage Mode <u>Exclusive</u>
- Temporary Entry Code / Card function
- 99 Code / Card Capacity Exclusive
- Anti-Destruction Waterproof Metal Keypad <u>Exclusive</u>
- 3-way unlocking system of entry card, code and override key
- Low battery alert beeps will signal when battery runs low
- Intelligent auto locking system
- Standalone and wireless with optimum volume setting
- Multi-layer plating passed humidity and salt spray test